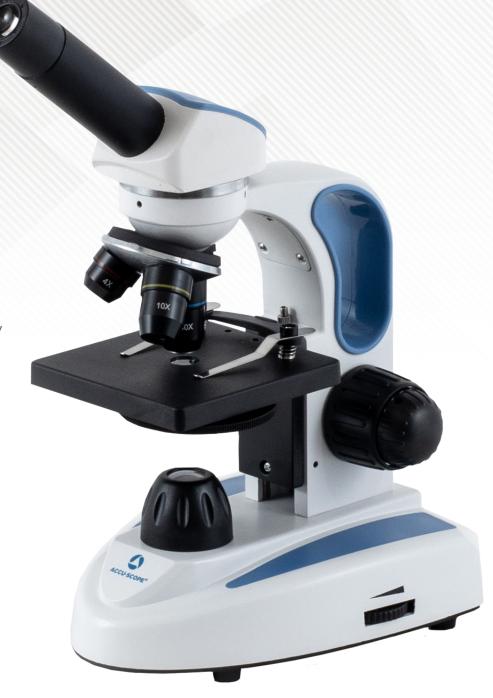

A robust microscope that is ideal for the educational setting: compact footprint, built-in LED illumination, built-in carry handle, simple set-up and storage.

The EXM-50 is student-friendly and encourages scientific exploration.

## EXM-50 Monocular Student Microscope

| SPECIFICATIONS  |                                                                                                 |
|-----------------|-------------------------------------------------------------------------------------------------|
| Viewing Head    | Monocular, inclined 45°, rotatable 360°                                                         |
| Optical System  | DIN Optical System, f = 160mm                                                                   |
| Objectives      | DIN Achromat 4x, 10x, 40xR* objectives (* spring loaded)                                        |
| Eyepiece        | WF10x eyepiece, 16mm field of view, with pointer                                                |
| Nosepiece       | Front-facing, 3-position nosepiece with positive click stops to ensure objective alignment      |
| Focusing System | Coaxial coarse and fine focus, focus tension adjustment; focus travel stop                      |
| Stage           | 119mm x 119mm stage with Easy Load stage clips                                                  |
| Condenser       | N.A. 0.65 condenser with a six aperture disc                                                    |
| Illumination    | Variable LED illuminator; install AA batteries (requires 3; included) for cordless operation    |
| Stand           | Cast aluminum alloy with built-in carry handle                                                  |
| Power           | Input: 100-240VAC, 0.4A; Output: 5V/1000mA                                                      |
| Accessories     | Instruction manual, dust cover                                                                  |
| Warranty        | 5-year limited warranty for parts, labor and electronic components; 1-year warranty on LED bulb |