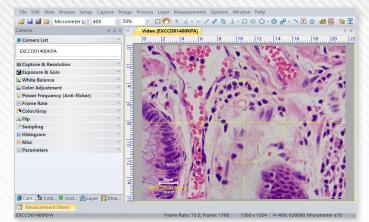

## EXM-150 Digital Microscopes

Screenshot of AccuView PC software

Screenshot of AccuView mobile app (ACCU-CAM WIFI only)

| MODELS          | VIEWING<br>HEAD   | CAMERA          | CONDENSER            | STAGE       | 100x OIL<br>OBJECTIVE |
|-----------------|-------------------|-----------------|----------------------|-------------|-----------------------|
| EXM-150-EP      | Monocular         | ACCU-CAM 500 EP | Disc                 | Stage Clips | No                    |
| EXM-150-T-EP    | Inclined Teaching | ACCU-CAM 500 EP | Disc                 | Stage Clips | No                    |
| EXM-150-VT-EP   | Vertical Teaching | ACCU-CAM 500 EP | Disc                 | Stage Clips | No                    |
| EXM-150-WIFI    | Monocular         | ACCU-CAM WiFi   | Disc                 | Stage Clips | No                    |
| EXM-150-T-WIFI  | Inclined Teaching | ACCU-CAM WiFi   | Disc                 | Stage Clips | No                    |
| EXM-150-VT-WIFI | Vertical Teaching | ACCU-CAM WiFi   | Disc                 | Stage Clips | No                    |
| EXM-151-EP      | Monocular         | ACCU-CAM 500 EP | Abbe, iris diaphragm | Mechanical  | Yes                   |
| EXM-151-T-EP    | Inclined Teaching | ACCU-CAM 500 EP | Abbe, iris diaphragm | Mechanical  | Yes                   |
| EXM-151-VT-EP   | Vertical Teaching | ACCU-CAM 500 EP | Abbe, iris diaphragm | Mechanical  | Yes                   |
| EXM-151-WIFI    | Monocular         | ACCU-CAM WiFi   | Abbe, iris diaphragm | Mechanical  | Yes                   |
| EXM-151-T-WIFI  | Inclined Teaching | ACCU-CAM WiFi   | Abbe, iris diaphragm | Mechanical  | Yes                   |
| EXM-151-VT-WIFI | Vertical Teaching | ACCU-CAM WiFi   | Abbe, iris diaphragm | Mechanical  | Yes                   |

| CAMERAS             | ACCU-CAM 500 EP                                                                                                                                     | ACCU-CAM WIFI                                                                           |  |
|---------------------|-----------------------------------------------------------------------------------------------------------------------------------------------------|-----------------------------------------------------------------------------------------|--|
| Mounting            | Eyetube or phototube, no adapter required                                                                                                           | Eyetube or phototube, 0.5x adapter required                                             |  |
| Resolution          | 5.1MP                                                                                                                                               | 2.0MP                                                                                   |  |
| Frame Rate          | 26fps @ 2592x1944                                                                                                                                   | 50fps @ 1920x1080                                                                       |  |
| Connectivity        | USB 2.0                                                                                                                                             | WiFi, USB 2.0                                                                           |  |
| Power Source        | From USB 2.0 connection to computer                                                                                                                 | WiFi mode: USB connection to 110V power adapter<br>USB mode: USB connection to computer |  |
| Software & Features | Windows PC and Mac <b>ACCU-View:</b> Advanced camera control; snapshot and video capture; calibration, measurement and annotation; image processing |                                                                                         |  |