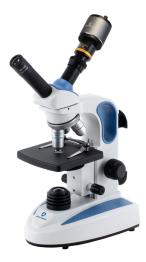

EXM-151-VT-WIFI (w/ACCU-CAM WiFi™ WIFI+USB camera)

## EXM-150 Digital Microscopes

Screenshot of AccuView PC software

Screenshot of AccuView mobile app (ACCU-CAM WIFI only)

| MODELS          | VIEWING<br>HEAD   | CAMERA          | CONDENSER            | STAGE       | 100x OIL<br>OBJECTIVE |
|-----------------|-------------------|-----------------|----------------------|-------------|-----------------------|
| EXM-150-EP      | Monocular         | ACCU-CAM 500 EP | Disc                 | Stage Clips | No                    |
| EXM-150-T-EP    | Inclined Teaching | ACCU-CAM 500 EP | Disc                 | Stage Clips | No                    |
| EXM-150-VT-EP   | Vertical Teaching | ACCU-CAM 500 EP | Disc                 | Stage Clips | No                    |
| EXM-150-WIFI    | Monocular         | ACCU-CAM WiFi   | Disc                 | Stage Clips | No                    |
| EXM-150-T-WIFI  | Inclined Teaching | ACCU-CAM WiFi   | Disc                 | Stage Clips | No                    |
| EXM-150-VT-WIFI | Vertical Teaching | ACCU-CAM WiFi   | Disc                 | Stage Clips | No                    |
| EXM-151-EP      | Monocular         | ACCU-CAM 500 EP | Abbe, iris diaphragm | Mechanical  | Yes                   |
| EXM-151-T-EP    | Inclined Teaching | ACCU-CAM 500 EP | Abbe, iris diaphragm | Mechanical  | Yes                   |
| EXM-151-VT-EP   | Vertical Teaching | ACCU-CAM 500 EP | Abbe, iris diaphragm | Mechanical  | Yes                   |
| EXM-151-WIFI    | Monocular         | ACCU-CAM WiFi   | Abbe, iris diaphragm | Mechanical  | Yes                   |
| EXM-151-T-WIFI  | Inclined Teaching | ACCU-CAM WiFi   | Abbe, iris diaphragm | Mechanical  | Yes                   |
| EXM-151-VT-WIFI | Vertical Teaching | ACCU-CAM WiFi   | Abbe, iris diaphragm | Mechanical  | Yes                   |