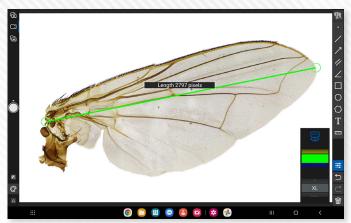

## EXM-150 Digital Microscopes

Screenshot of AccuView PC software

Screenshot of AccuView mobile app (ACCU-CAM WIFI only)

| MODELS          | VIEWING<br>HEAD   | CAMERA          | CONDENSER            | STAGE       | 100x OIL<br>OBJECTIVE |
|-----------------|-------------------|-----------------|----------------------|-------------|-----------------------|
| EXM-150-EP      | Monocular         | ACCU-CAM 500 EP | Disc                 | Stage Clips | No                    |
| EXM-150-T-EP    | Inclined Teaching | ACCU-CAM 500 EP | Disc                 | Stage Clips | No                    |
| EXM-150-VT-EP   | Vertical Teaching | ACCU-CAM 500 EP | Disc                 | Stage Clips | No                    |
| EXM-150-WIFI    | Monocular         | ACCU-CAM WiFi   | Disc                 | Stage Clips | No                    |
| EXM-150-T-WIFI  | Inclined Teaching | ACCU-CAM WiFi   | Disc                 | Stage Clips | No                    |
| EXM-150-VT-WIFI | Vertical Teaching | ACCU-CAM WiFi   | Disc                 | Stage Clips | No                    |
| EXM-151-EP      | Monocular         | ACCU-CAM 500 EP | Abbe, iris diaphragm | Mechanical  | Yes                   |
| EXM-151-T-EP    | Inclined Teaching | ACCU-CAM 500 EP | Abbe, iris diaphragm | Mechanical  | Yes                   |
| EXM-151-VT-EP   | Vertical Teaching | ACCU-CAM 500 EP | Abbe, iris diaphragm | Mechanical  | Yes                   |
| EXM-151-WIFI    | Monocular         | ACCU-CAM WiFi   | Abbe, iris diaphragm | Mechanical  | Yes                   |
| EXM-151-T-WIFI  | Inclined Teaching | ACCU-CAM WiFi   | Abbe, iris diaphragm | Mechanical  | Yes                   |
| EXM-151-VT-WIFI | Vertical Teaching | ACCU-CAM WiFi   | Abbe, iris diaphragm | Mechanical  | Yes                   |

| CAMERAS             | ACCU-CAM 500 EP                                                                                                                                     | ACCU-CAM WIFI                                                                           |  |
|---------------------|-----------------------------------------------------------------------------------------------------------------------------------------------------|-----------------------------------------------------------------------------------------|--|
| Mounting            | Eyetube or phototube, no adapter required                                                                                                           | Eyetube or phototube, 0.5x adapter required                                             |  |
| Resolution          | 5.1MP                                                                                                                                               | 2.0MP                                                                                   |  |
| Frame Rate          | 26fps @ 2592x1944                                                                                                                                   | 50fps @ 1920x1080                                                                       |  |
| Connectivity        | USB 2.0                                                                                                                                             | WiFi, USB 2.0                                                                           |  |
| Power Source        | From USB 2.0 connection to computer                                                                                                                 | WiFi mode: USB connection to 110V power adapter<br>USB mode: USB connection to computer |  |
| Software & Features | Windows PC and Mac <b>ACCU-View:</b> Advanced camera control; snapshot and video capture; calibration, measurement and annotation; image processing |                                                                                         |  |