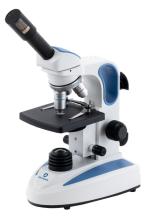

Robust educational microscopes with digital cameras to facilitate interactive learning.

Choose from USB & WiFi options.

EXM-150-EP (w/ACCU-CAM 500 EP eyepiece camera)

EXM-150-T-WIFI (w/ACCU-CAM WiFi™ WIFI+USB camera)

## EXM-150 Digital Microscopes

Screenshot of AccuView PC software

Screenshot of AccuView mobile app (ACCU-CAM WIFI only)

| MODELS          | VIEWING<br>HEAD   | CAMERA          | CONDENSER            | STAGE       | 100x OIL<br>OBJECTIVE |
|-----------------|-------------------|-----------------|----------------------|-------------|-----------------------|
| EXM-150-EP      | Monocular         | ACCU-CAM 500 EP | Disc                 | Stage Clips | No                    |
| EXM-150-T-EP    | Inclined Teaching | ACCU-CAM 500 EP | Disc                 | Stage Clips | No                    |
| EXM-150-VT-EP   | Vertical Teaching | ACCU-CAM 500 EP | Disc                 | Stage Clips | No                    |
| EXM-150-WIFI    | Monocular         | ACCU-CAM WiFi   | Disc                 | Stage Clips | No                    |
| EXM-150-T-WIFI  | Inclined Teaching | ACCU-CAM WiFi   | Disc                 | Stage Clips | No                    |
| EXM-150-VT-WIFI | Vertical Teaching | ACCU-CAM WiFi   | Disc                 | Stage Clips | No                    |
| EXM-151-EP      | Monocular         | ACCU-CAM 500 EP | Abbe, iris diaphragm | Mechanical  | Yes                   |
| EXM-151-T-EP    | Inclined Teaching | ACCU-CAM 500 EP | Abbe, iris diaphragm | Mechanical  | Yes                   |
| EXM-151-VT-EP   | Vertical Teaching | ACCU-CAM 500 EP | Abbe, iris diaphragm | Mechanical  | Yes                   |
| EXM-151-WIFI    | Monocular         | ACCU-CAM WiFi   | Abbe, iris diaphragm | Mechanical  | Yes                   |
| EXM-151-T-WIFI  | Inclined Teaching | ACCU-CAM WiFi   | Abbe, iris diaphragm | Mechanical  | Yes                   |
| EXM-151-VT-WIFI | Vertical Teaching | ACCU-CAM WiFi   | Abbe, iris diaphragm | Mechanical  | Yes                   |