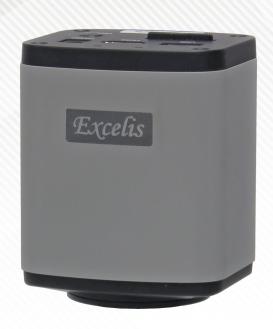

# Excelis HD LITE

#### HIGH DEFINITION MICROSCOPY CAMERA

High-fidelity color microscopy camera delivers true, real-time 1080P HD images for a wide variety of scientific, education and industrial applications. On-board software allows operation without a PC or use with CaptaVision+ v3.0 advanced imaging software. Optional attachable HD monitor.

## Excelis HD Lite Series

HIGH DEFINITION MICROSCOPY CAMERA