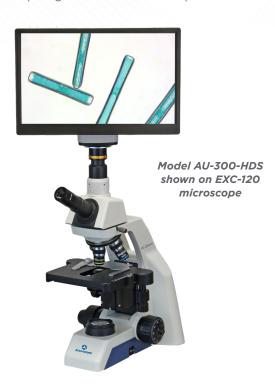

### Capture images and videos to SD card (included)

| CAMERA & SOFTWARE SPECIFICATIONS    |                                                                                                                                                                                                                                                                             |
|-------------------------------------|-----------------------------------------------------------------------------------------------------------------------------------------------------------------------------------------------------------------------------------------------------------------------------|
| Model                               | AU-300-HD (no monitor)<br>AU-300-HDS (w/ 11.6" monitor)                                                                                                                                                                                                                     |
| Sensor                              | SONY Starvis IMX335LQN-C                                                                                                                                                                                                                                                    |
| Sensor Size                         | 1/2.8", 0.35x C-mount recommended                                                                                                                                                                                                                                           |
| Live Resolution                     | 1920 (H) x 1080 (V)                                                                                                                                                                                                                                                         |
| Frame Rate                          | 30fps (HDMI); 15fps (USB 2.0)                                                                                                                                                                                                                                               |
| Image Capture                       | SD Card (8GB): 2592x1944<br>USB 2.0: 2592x1944                                                                                                                                                                                                                              |
| Video Capture                       | HDMI: 1080p, 15fps to SD Card<br>USB 2.0: 1080p, 15fps to PC or Mac                                                                                                                                                                                                         |
| Exposure Time                       | Auto; 0.001 sec - 10.0 sec                                                                                                                                                                                                                                                  |
| White Balance                       | Auto                                                                                                                                                                                                                                                                        |
| Settings                            | Gain, gamma, saturation, brightness, sharpness                                                                                                                                                                                                                              |
| Built-in<br>Software                | Cloud 1.0                                                                                                                                                                                                                                                                   |
| PC and Mac<br>Imaging<br>Software   | CaptaVision+ v3.0 Imaging Software Advanced Camera Controls: still image measurement and annotation; flat field correction; manual focus stacking; manual image stitching; HDR (high dynamic range) function; video with Voice recording Image Types: JPG, PNG, TIF & DICOM |
|                                     | TWAIN driver available                                                                                                                                                                                                                                                      |
| System<br>Software<br>Compatibility | Windows 7, 8, 10 & 11 (64-bit recommended) Mac OS 12 (Monterey) or higher System Requirements: intel Core i5 or higher, Quad Core or more; 64GB RAM or more; USB 2.0 high-speed port                                                                                        |

# Monitor Mountable 11.6" HD Display Input Modes MONITOR SPECIFICATIONS Mountable 11.6" HD Display AC power, HDMI

v022725