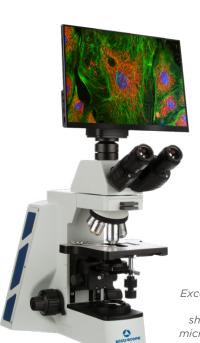

The AU-800-4KS version includes a 13.3" monitor that can be mounted directly to the camera allowing easy use of the camera's built-in software with heads-up viewing, and space-saving design.

USB 3.0, HDMI & LAN ports allow for multiple connectivity

Excelis 4K camera & monitor (CAT# AU-800-4KS) shown on an an EXC-400 microscope (sold separately)

| CAMERA & SOFTWARE SPECIFCATIONS     |                                                                                                                                                                                                                                                                                                                 |
|-------------------------------------|-----------------------------------------------------------------------------------------------------------------------------------------------------------------------------------------------------------------------------------------------------------------------------------------------------------------|
| Model                               | AU-800-4K (camera only) AU-800-4KS (camera & monitor)                                                                                                                                                                                                                                                           |
| Sensor                              | Sony IMX585, CMOS, color                                                                                                                                                                                                                                                                                        |
| Sensor Size                         | 13.33mm (1/1.2"), 0.65x C-mount recommended                                                                                                                                                                                                                                                                     |
| Resolution                          | 8MP; 3840 (H) x 2160 (V)                                                                                                                                                                                                                                                                                        |
| Pixel Size                          | 2.9μm x 2.9μm                                                                                                                                                                                                                                                                                                   |
| Frame Rate                          | HDMI: 30fps @ 3840x2160<br>USB 3.0: 30fps @ 3840 x 2160<br>GigE (Ethernet): 30fps @ 3840 x 2160                                                                                                                                                                                                                 |
| Image Capture                       | 8MP / 4GB USB 3.0 memory stick (included)                                                                                                                                                                                                                                                                       |
| <b>Exposure Time</b>                | Oms - 1sec                                                                                                                                                                                                                                                                                                      |
| White Balance                       | Auto / manual                                                                                                                                                                                                                                                                                                   |
| Settings                            | Gain, gamma, saturation                                                                                                                                                                                                                                                                                         |
| Data Interface                      | USB 2.0 (mouse), USB 3.0, HDMI, GigE (Ethernet)                                                                                                                                                                                                                                                                 |
| PC and Mac<br>Imaging<br>Software   | CaptaVision+ Imaging Software for PC and Mac OS Advanced Camera Controls: live/still image measurement and annotation; scale bar, flat field correction; extended depth of focus (focus stacking); image stitching; HDR (high dynamic range) function Image Types: JPG, PNG, TIF & DICOM TWAIN driver available |
| System<br>Software<br>Compatibility | Windows 7, 8, 10 & 11 (64-bit recommended) Mac OSX 10.4 and higher System Recommendations: intel i5 or better (Quad Core or better); 16GB RAM or more; USB 2.0 high-speed port minimum (USB 3.0 recommended)                                                                                                    |
| Power/Weight                        | 2.4W / 505g                                                                                                                                                                                                                                                                                                     |