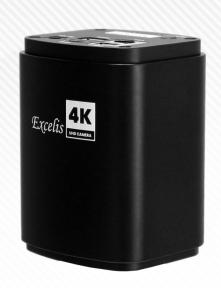

# Excelis 4K

### **UHD MICROSCOPY CAMERA**

The high performance 4K camera delivers full UHD images with exceptional color and resolution. CaptaVision+ imaging software adds advanced acquisition, image processing, measurement, report generation, plus more!