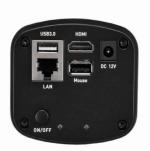

USB 3.0, HDMI & LAN ports allow for multiple connectivity

Excelis 4K camera & monitor (CAT# AU-800-4KS) shown on an an EXC-400 microscope (sold separately)

| CAMERA & SOFTWARE SPECIFCATIONS     |                                                                                                                                                                                                                                                                                                                 |
|-------------------------------------|-----------------------------------------------------------------------------------------------------------------------------------------------------------------------------------------------------------------------------------------------------------------------------------------------------------------|
| Model                               | AU-800-4K (camera only) AU-800-4KS (camera & monitor)                                                                                                                                                                                                                                                           |
| Sensor                              | Sony IMX585, CMOS, color                                                                                                                                                                                                                                                                                        |
| Sensor Size                         | 13.33mm (1/1.2"), 0.65x C-mount recommended                                                                                                                                                                                                                                                                     |
| Resolution                          | 8MP; 3840 (H) x 2160 (V)                                                                                                                                                                                                                                                                                        |
| Pixel Size                          | 2.9μm x 2.9μm                                                                                                                                                                                                                                                                                                   |
| Frame Rate                          | HDMI: 30fps @ 3840x2160<br>USB 3.0: 30fps @ 3840 x 2160<br>GigE (Ethernet): 30fps @ 3840 x 2160                                                                                                                                                                                                                 |
| Image Capture                       | 8MP / 4GB USB 3.0 memory stick (included)                                                                                                                                                                                                                                                                       |
| <b>Exposure Time</b>                | Oms - 1sec                                                                                                                                                                                                                                                                                                      |
| White Balance                       | Auto / manual                                                                                                                                                                                                                                                                                                   |
| Settings                            | Gain, gamma, saturation                                                                                                                                                                                                                                                                                         |
| Data Interface                      | USB 2.0 (mouse), USB 3.0, HDMI, GigE (Ethernet)                                                                                                                                                                                                                                                                 |
| PC and Mac<br>Imaging<br>Software   | CaptaVision+ Imaging Software for PC and Mac OS Advanced Camera Controls: live/still image measurement and annotation; scale bar, flat field correction; extended depth of focus (focus stacking); image stitching; HDR (high dynamic range) function Image Types: JPG, PNG, TIF & DICOM TWAIN driver available |
| System<br>Software<br>Compatibility | Windows 7, 8, 10 & 11 (64-bit recommended) Mac OSX 10.4 and higher System Recommendations: intel i5 or better (Quad Core or better); 16GB RAM or more; USB 2.0 high-speed port minimum (USB 3.0 recommended)                                                                                                    |
| Power/Weight                        | 2.4W / 505g                                                                                                                                                                                                                                                                                                     |